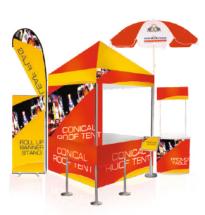

### OUTDOOR SIGNAGES

- **■** STREET SIGN
- **■** DIRECTION SIGN
- **SAFETY SIGN**
- ROAD SIGN
- **VEHICLE GRAPHICS**

PORTABLE DISPLAY

Solutions

**I** STANDEE

**■ UMBRELLA** 

**I** TENT

**I** FLAG