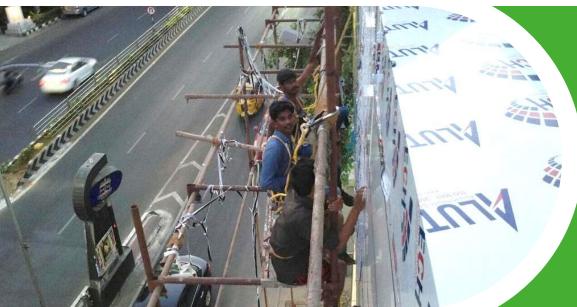

### OUTDOOR SIGNAGES

- **■** STREET SIGN
- **■** DIRECTION SIGN
- **SAFETY SIGN**
- ROAD SIGN
- **VEHICLE GRAPHICS**

PORTABLE DISPLAY

Solutions

**I** STANDEE

**■ UMBRELLA** 

**I** TENT

**I** FLAG